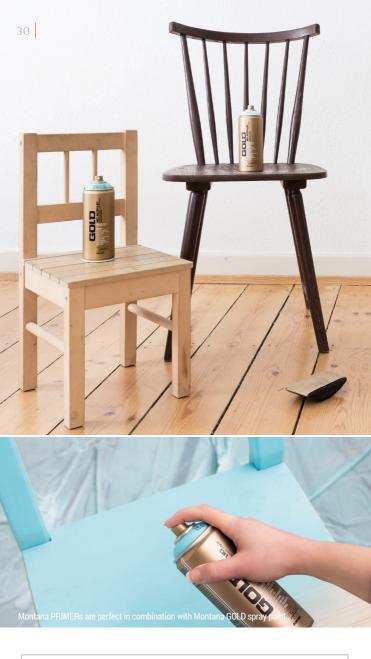

## PRIMER FOR MULTIPLE SURFACES

Montana PRIMER enables excellent adhesion and further coating of synthetic, nitro-combination or acrylic spray paints. Montana offers different primers for application on different surfaces that need to be pre-treated such as plastic, metal and styrofoam. The Universal Primer also works on leather, cardboards, wood and many other materials. After the Primers have been applied you can work with Montana spray paints on the pre-treated ground. Use primers for efficient and more permanent results. Easy to apply, sand and re-coat. For indoor and outdoor applications (wearing a respirator mask is recommended). Cans which are not empty should be disposed of as "special refuse". Available as 400ml.