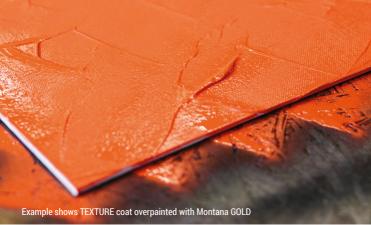

tch up small irregularities such as cracks, holes or as a foundation. Applicable on many different surfaces such as wood, glass, stone, ceramics, porcelain, acrylic and other non-elastic surfaces. By spraying your object with a thick layer of the TEXTURE spray, the foundation will be coated with a high-grade, well adhering substance that can be molded while wet to achieve the desired structure. The structure spray can be wet sanded after a very short drying time. After thoroughly dry and cured, TEXTURE spray can be top-coated with many common lacquer types. The TEXTURE spray has good adherence and is highly water resistant. TEXTURE spray offers increased anticorrosive protection to the surfaces it is applied to.



Example shows TEXTURE spray applied on a canvas and shaped with a scraper



## VIDEO ONLINE: WWW.MONTANA-CANS.COM/HOWTO

T8000 Texture Grey TNR: 415432