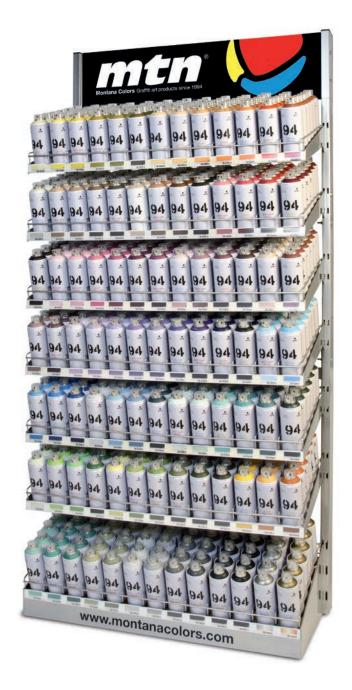

# **DISPLAY RACK**

Height / Width / Depth 205 x 98,50 x 50 cm Capacity: 546 sprays. References: 91

SPAT2405007

Montana Colors, S.L. P.I. Clot del Tufau - 08295 Sant Vicenç de Castellet BARCELONA

 $\hbox{T.:} + 34\,938\,332\,787 - montana@montanacolors.com - www.montanacolors.com$ 