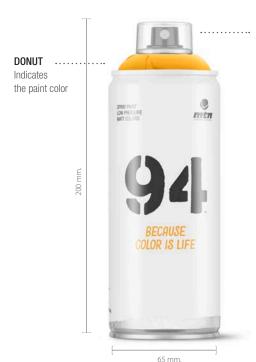

# Product information | TECHNICAL DATA SHEET

MTN 94. Solid Colors. Matt paint, low pressure, high coverage and fast drying times. 400 ml, 11 Oz, 312 q.

## GENERAL DESCRIPTION

This is a spray paint with a matt finish. It is made with next generation modified alkyd resins and has been developed to meet the highest demands from the graffiti and fine arts market, and is also adaptable to the needs of interior and exterior decoration. Designed and formulated with the highest quality products, with the focus always being on color consistency, fast drying, and without forgetting respect for the user and the environment. Its name is in honor of the year in which the company was founded.

# **APPEARANCE**