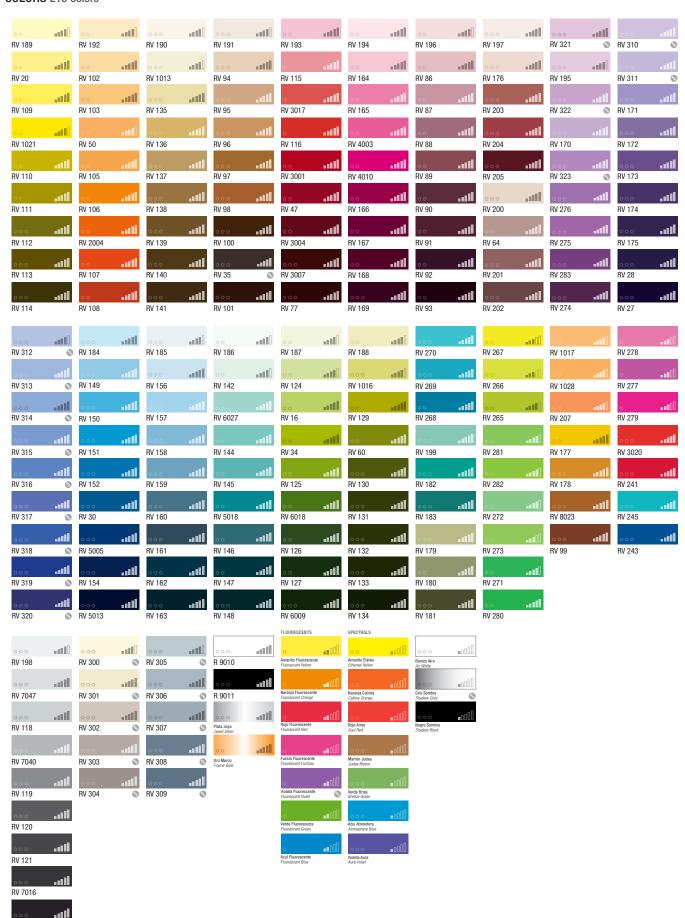

| Max humidity 85% R.H.P         |
| Heat resistance of paint:                      | 100°C                          |
|                                                |                                |

<sup>\*</sup> All of the adherence tests have been carried out on iron plates.

# **APPLICATIONS**

Due to the product's features we recommend its use in precision jobs and given its matt finish and thus its anti-reflective qualities, we would especially recommend it for photographic and artistic jobs. May also be used in:

- DIY
- Fine arts
- Plumbing
- Gardering - Transport
- Graffiti
- Industry
- Sign painting Muralism

# **APPEARANCE**



#### חוו

Protects the valve and the nozzle.

LABEL CAP SYSTEM





Мес

## CAUTION



















## COLORS 216 Colors





RV 78



# **PACKAGING**

Low pressure. Nominal capacity 400ml. Heat resistanve of packaging:  $<50^{\circ}C$  Propellant: GLP - HC C<sub>3</sub>-C<sub>4</sub>

Box (6 units) 205 X 140 X 200 mm.



# **DISPLAY RACK**

Height / Width / Depth 205 x 98,50 x 50 cm Capacity: 546 sprays. References: 91

SPAT2405007



Montana Colors, S.L. P.I. Clot del Tufau - 08295 Sant Vicenç de Castellet BARCELONA

 $\hbox{T.:} + 34\,938\,332\,787 - montana@montanacolors.com - www.montanacolors.com$