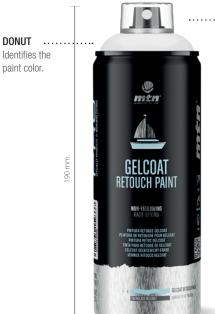

# Product information | TECHNICAL DATA SHEET **GELCOAT RETOUCH PAINT**

400 ml: 11 Oz, 315 g.

## **GENERAL DESCRIPTION**

Glossy solvent-based acrylic paint specially designed for the aesthetic repair of small damages on gelcoat surfaces, such as boats, bodyworks, tanks, etc. Available only in white RAL-9016, this product is perfectly compatible with Montana Colors

## **GENERAL DESCRIPTION**

| Application temperature:      | 5 to 50°C                |
|-------------------------------|--------------------------|
| Total drying time:            | 2 hrs                    |
| Drying to the touch:          | 10 min                   |
| Theoretical coverage:         | 400 ml: 2 m <sup>2</sup> |
| Heat resistance of container: | < 50°                    |
|                               | 110222                   |