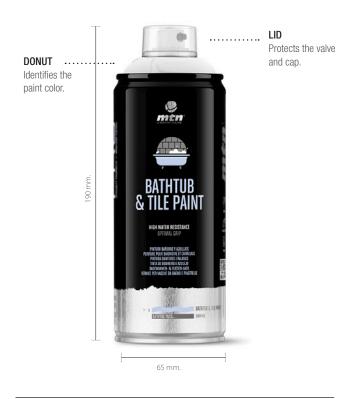

# Product information | TECHNICAL DATA SHEET **BATHTUBS & TILE PAINT**

400 ml, 11,7 Oz, 331 g.

## GENERAL DESCRIPTION

White paint with a satin finish developed with modified epoxy resins. Ideal for touching up or repainting bathtubs, sinks and tiles in one step.

Its high resistance to humidity and extremely strong adherence makes this product ideal for renovating bathrooms or kitchens, optimally renovating any porcelain or ceramic surface.

# GENERAL DESCRIPTION

| Binder type:                                   | Mix of epoxy resins                                            |
|------------------------------------------------|----------------------------------------------------------------|
| Color:                                         | White                                                          |
| Brightness (60°):                              | 10-20%                                                         |
| Dry to the touch (ASTM D-1640 ISO 1517):       | 30-60'                                                         |
| Total dry time (ASTM D-1640 ISO 1517):         | 72 h                                                           |
| Theoretical performance:                       | 1.5 m <sup>2</sup> per 400 ml                                  |
| Diluent:                                       | Solvent mix                                                    |
| Theoretical performance (continuous painting): | 1-1,25 m <sup>2</sup> ; 2 coats (60 µ) 0,6-0,75 m <sup>2</sup> |
| Repainting:                                    | With the same product after 30-60'                             |
| With other paints or varnishes,                | after 24 h. Sand beforehand (P400 / P600)                      |
| Shelf life:                                    | 5 years (Correctly stored)                                     |
| Heat resistance of paint:                      | 100°C                                                          |
| Condiciones de aplicacion:                     | Ambient temperature 8°C                                        |
|                                                | Surface temperature 5-40°C                                     |
|                                                | Humidity Max. 85% R.H.P                                        |
|                                                |                                                                |