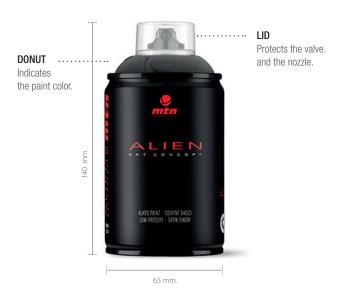

°C a 50°C |  |
|                                                                   | Max humidity 85% R.H.P         |  |
| Heat resistance of paint:                                         | 100°C                          |  |
| * All of the adherence tests have been carried out on iron plates |                                |  |

\*∰т ⊘° ⊕ е

## APPLICATIONS

Due to the product's features we recommend its use for painting all kinds of materials, whether it be for decoration, crafts, fine arts, and definitely, anywhere that requires a spray paint of the highest quality. May also be used for:

| - Graffiti Art | - Fine arts | - Muralism | - Decorated  |
|----------------|-------------|------------|--------------|
| - DIY          | - Plastics  | - Industry | - Automotion |

## APPEARANCE



LABEL

## CAP SYSTEM



## PACKAGING

Low pressure. Nominal capacity 250 ml. Heat resistance of packaging : <50°C propellant: GLP – HC C<sub>3</sub>-C<sub>4</sub>

Box (6 units) 205 X 140 X 150 mm.

#### **COLORES** 2 Colores

Blanco / White EX0189510









Certified ENTERPRISE according to quality and environmental standards ISO 9001 - ISO 14001

Made in Europe.