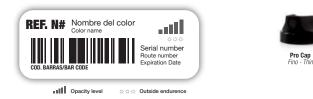

| Max humidity 85% R.H.P         |  |
| Heat resistance of paint:                                         | 100°C                          |  |
| * All of the adherence tests have been carried out on iron plates |                                |  |

\*∰т ⊘° ⊕ е

## APPLICATIONS

Due to the product's features we recommend its use for painting all kinds of materials, whether it be for decoration, crafts, fine arts, and definitely, anywhere that requires a spray paint of the highest quality. May also be used for:

| - Graffiti Art | - Fine arts | - Muralism | - Decorated  |
|----------------|-------------|------------|--------------|
| - DIY          | - Plastics  | - Industry | - Automotion |

## APPEARANCE



LABEL

## CAP SYSTEM



## PACKAGING

Low pressure. Nominal capacity 250 ml. Heat resistance of packaging : <50°C propellant: GLP – HC C<sub>3</sub>-C<sub>4</sub>

Box (6 units) 205 X 140 X 150 mm.

#### **COLORES** 2 Colores

Blanco / White EX0189510









Certified ENTERPRISE according to quality and environmental standards ISO 9001 - ISO 14001

Made in Europe.