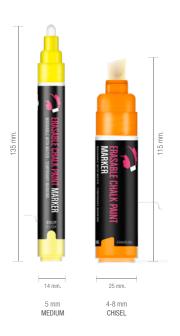

### GENERAL DESCRIPTION

Non-permanent liquid chalk that can be erased with a damp cloth, perfect for writing on chalkboards, windows or for signage on any type non-porous surface such as glass or plastic. Available in 5 and 8 mm tips.

### **FEATURES**

- Very fast drying.
- Excellent levelling.
- Easy to apply. Smooth flow.
- Does not contain lead nor other heavy metals.
- Excellent covering power.
- Cleanable / erasable with water.
- Available in 5 mm (M), 4-8 mm (C) tips.