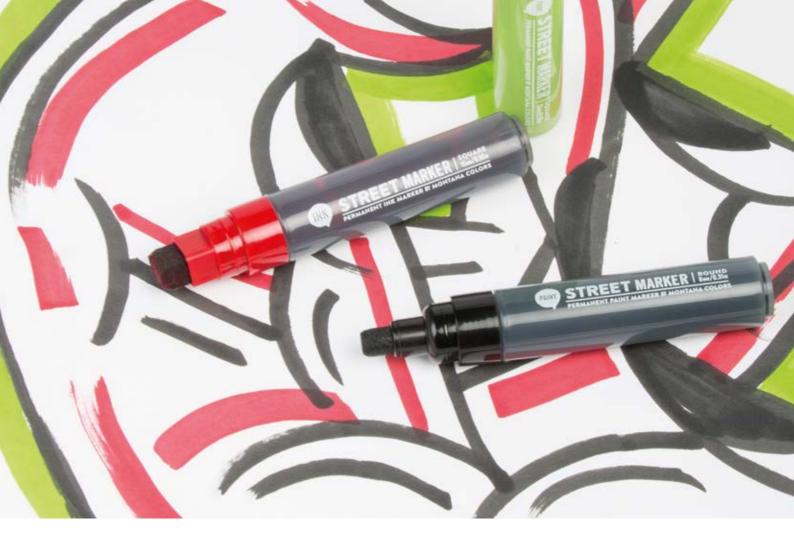

# **STREET INK**

Perfect for refilling markers, this release comes to light in parallel to our new line of Street INK filled Markers and Dabbers. These are the best tools for using with this ink due to their excellent flow control.

### Street Markers INK

Is a rectangular, 15 mm marker, filled with alcohol-based permanent ink that is designed to resist abrasion and UV rays.

This writing tool is valid for both graffiti and any artistic work where a very permanent ink is required.

Its valve system allows for excellent paint flow control and helps to avoid overflowing and spills.

Its simple, easy to use design, allows you to open the marker for refilling and changing the tip if necessary.

Available in black and red.

**Street Marker INK** Units Packs Tips Refille

Available in 1 color. SPR00118 + Color number

15 mm