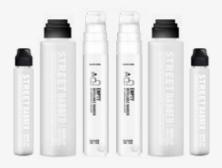

### Street Markers INK

Is a rectangular, 15 mm marker, filled with alcohol-based permanent ink that is designed to resist abrasion and UV rays.

This writing tool is valid for both graffiti and any artistic work where a very permanent ink is required.

Its valve system allows for excellent paint flow control and helps to avoid overflowing and spills.

Its simple, easy to use design, allows you to open the marker for refilling and changing the tip if necessary.

Available in black and red.

**Street Marker INK** Units Packs Tips Refille

Available in 1 color. SPR00118 + Color number

15 mm