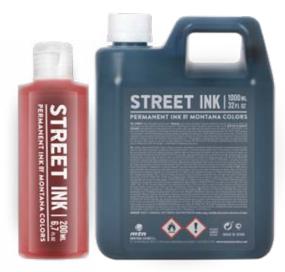

### **Street Ink** 200 / 1000 ml

The ideal ink for refilling markers, especially the Dabbers family, making them the perfect tool due to their excellent line and flow control.  $2\ colors.\ 200\ /\ 1000\ ml.\ 6,7\ /\ 32\ Fl\ Oz$ 

Colors 200 ml.

Colors 1000 ml.

Negro / Black SPTI011301 Rojo / Red SPTI011302