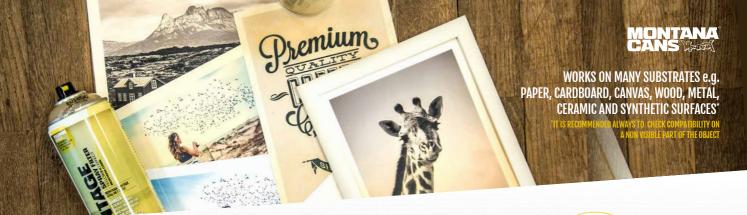

## THE NEW MONTANA-CANS VINTAGE SPRAY CREATE USED LOOK & VINTAGE EFFECTS!

Ever found yourself lost in the romance of second hand shops or yard sales, looking at all the retro and vintage objects and wondering what stories lay behind the aging facade? Now you too can create that flair yourself on almost any object or surface and upcycle it into something inspiring or functional. Whether your an experienced DIY-ist or new to arts and crafts, Montana VINTAGE Spray Filter is the tool for your retro project. VINTAGE Spray is a solvent-based, high quality acrylic, low pressure effect spray. The yellow transparent coating is a UV-resistant, quick drying semi-gloss finish that brings best results on white or light colors. Montana VINTAGE Spray is perfect for all creative workers that are trying to create a vintage or aged looking effect. Applying Montana VINTAGE Spray to your favorite black and white photos can create an authetic looking vintage touch.

## EV1050 Yellowing Effect

Signage and furniture can also become a center piece for any home of business. With multiple layers of VINTAGE Spray and some smooth sanding when fully cured, new objects can appear as if they have a longer story to tell. The VINTAGE Spray Filter can be combined with Montana VARNISH for additional protection once completely cured. Ideal for use on surfaces that are painted or printed, on furniture, photos and many other substrates. Multiple layers of the VINTAGE Spray Filter, irregular coating and smooth sanding (when fully cured) will intensify the used look effect.