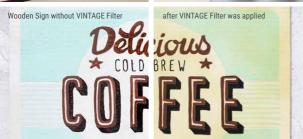

## EV1050 Yellowing Effect

Signage and furniture can also become a center piece for any home of business. With multiple layers of VINTAGE Spray and some smooth sanding when fully cured, new objects can appear as if they have a longer story to tell. The VINTAGE Spray Filter can be combined with Montana VARNISH for additional protection once completely cured. Ideal for use on surfaces that are painted or printed, on furniture, photos and many other substrates. Multiple layers of the VINTAGE Spray Filter, irregular coating and smooth sanding (when fully cured) will intensify the used look effect.