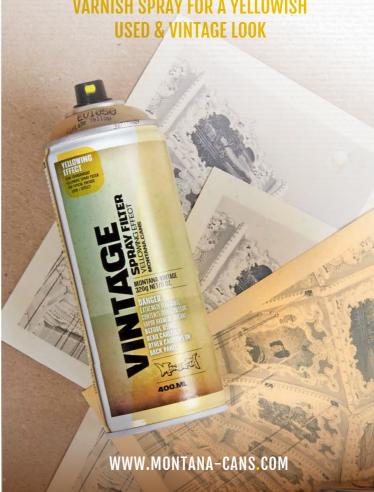

## VINTAGE **EFFECT**

## EV1050 Yellowing Effect

Signage and furniture can also become a center piece for any home of business. With multiple layers of VINTAGE Spray and some smooth sanding when fully cured, new objects can appear as if they have a longer story to tell. The VINTAGE Spray Filter can be combined with Montana VARNISH for additional protection once completely cured. Ideal for use on surfaces that are painted or printed, on furniture, photos and many other substrates. Multiple layers of the VINTAGE Spray Filter, irregular coating and smooth sanding (when fully cured) will intensify the used look effect.