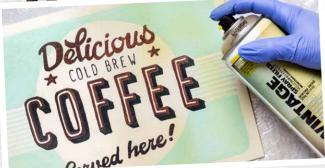

## THE NEW MONTANA-CANS VINTAGE SPRAY CREATE USED LOOK & VINTAGE EFFECTS!

Ever found yourself lost in the romance of second hand shops or yard sales, looking at all the retro and vintage objects and wondering what stories lay behind the aging facade? Now you too can create that flair yourself on almost any object or surface and upcycle it into something inspiring or functional. Whether your an experienced DIY-ist or new to arts and crafts, Montana VINTAGE Spray Filter is the tool for your retro project. VINTAGE Spray is a solvent-based, high quality acrylic, low pressure effect spray. The yellow transparent coating is a UV-resistant, quick drying semi-gloss finish that brings best results on white or light colors. Montana VINTAGE Spray is perfect for all creative workers that are trying to create a vintage or aged looking effect. Applying Montana VINTAGE Spray to your favorite black and white photos can create an authetic looking vintage touch.

## EV1050 Yellowing Effect

Signage and furniture can also become a center piece for any home of business. With multiple layers of VINTAGE Spray and some smooth sanding when fully cured, new objects can appear as if they have a longer story to tell. The VINTAGE Spray Filter can be combined with Montana VARNISH for additional protection once completely cured. Ideal for use on surfaces that are painted or printed, on furniture, photos and many other substrates. Multiple layers of the VINTAGE Spray Filter, irregular coating and smooth sanding (when fully cured) will intensify the used look effect.