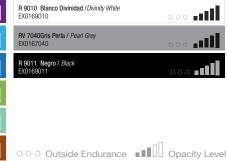

paint.

In the case of Mega Plata, you can cover an area of 9.60 m2 and paint 18cm diameter outlines with a Hardcore Fat Cap. In fact, the can's design includes a life-sized example of what a sprayed dot from a Mega Silver looks like.

600 ml · Gloss paint · Very fast drying High pressure · High coverage

Color.





## Mega Colors 600 ml

Mega Colors are the evolution of the classic Montana Colors Mega can. This paint possesses practically the same properties as Hardcore but comes in a 600 ml format. That translates not only to a greater quantity of paint, but also to a more powerful spray output that projects a much wider outline due to its valve system.

15 colors · 600 ml · Gloss paint
High pressure · High powered. High speed painting and drying.
Extreme temperatures

15 Colors.