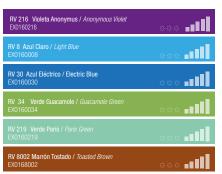

## Mega Colors 600 ml

Mega Colors are the evolution of the classic Montana Colors Mega can. This paint possesses practically the same properties as Hardcore but comes in a 600 ml format. That translates not only to a greater quantity of paint, but also to a more powerful spray output that projects a much wider outline due to its valve system.

15 colors · 600 ml · Gloss paint
High pressure · High powered. High speed painting and drying.
Extreme temperatures

15 Colors.