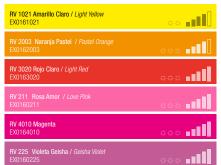

15 colors · 600 ml · Gloss paint
High pressure · High powered. High speed painting and drying.
Extreme temperatures

15 Colors.