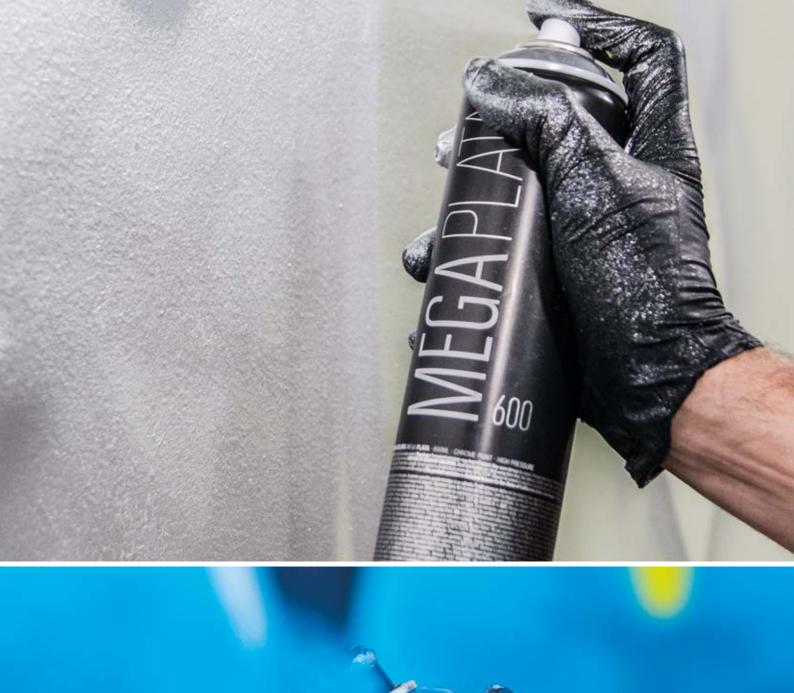

## Mega Plata 600 ml

A 600 ml acrylic, chrome spray paint with an intense gloss finish. Mega Silver is very fast-drying and takes full advantage of its valve's power to discharge the paint at a high velocity, leaving behind a fat line with the ideal coat of paint.

In the case of Mega Plata, you can cover an area of 9.60 m2 and paint 18cm diameter outlines with a Hardcore Fat Cap. In fact, the can's design includes a life-sized example of what a sprayed dot from a Mega Silver looks like.