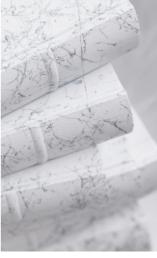

## HIGH-COVERING SPRAY PAINT FOR A DECEIVINGLY REALISTIC MARBLE EFFECT

High-covering spray paint for a deceivingly realistic marble effect. Can be used on many different surfaces such as paper, cardboard, primed canvas, wood, glass, metal, ceramics, porcelain, stone, acrylic and other paintable materials. The marble effect is formed by very fine colored paint strands on the surface area of the object in question. The area which is to be sprayed is not entirely covered and will stay partially visible. Can be top-coated with many common lacquer types once thoroughly dry. MARBLE Effect can be combined with Montana GOLD, Montana ACRYLIC markers and customary acrylic paints. The Marble Effect can comes standard with a calligraphy that can be adjusted to create spray output lines in vertical, horizontal or variations there of.