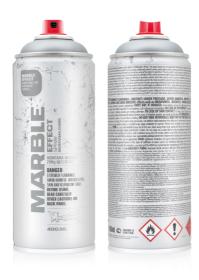

## HIGH-COVERING SPRAY PAINT FOR A DECEIVINGLY REALISTIC MARBLE EFFECT

High-covering spray paint for a deceivingly realistic marble effect. Can be used on many different surfaces such as paper, cardboard, primed canvas, wood, glass, metal, ceramics, porcelain, stone, acrylic and other paintable materials. The marble effect is formed by very fine colored paint strands on the surface area of the object in question. The area which is to be sprayed is not entirely covered and will stay partially visible. Can be top-coated with many common lacquer types once thoroughly dry. MARBLE Effect can be combined with Montana GOLD, Montana ACRYLIC markers and customary acrylic paints. The Marble Effect can comes standard with a calligraphy that can be adjusted to create spray output lines in vertical, horizontal or variations there of.

## **AVAILABLE MARBLE COLORS:**

EMSILVER Silver TNR: 415371

EM9000 Black TNR: 415357

EM9100 White TNR: 415364