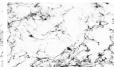

## HIGH-COVERING SPRAY PAINT FOR A DECEIVINGLY REALISTIC MARBLE EFFECT

High-covering spray paint for a deceivingly realistic marble effect. Can be used on many different surfaces such as paper, cardboard, primed canvas, wood, glass, metal, ceramics, porcelain, stone, acrylic and other paintable materials. The marble effect is formed by very fine colored paint strands on the surface area of the object in question. The area which is to be sprayed is not entirely covered and will stay partially visible. Can be top-coated with many common lacquer types once thoroughly dry. MARBLE Effect can be combined with Montana GOLD, Montana ACRYLIC markers and customary acrylic paints. The Marble Effect can comes standard with a calligraphy that can be adjusted to create spray output lines in vertical, horizontal or variations there of.