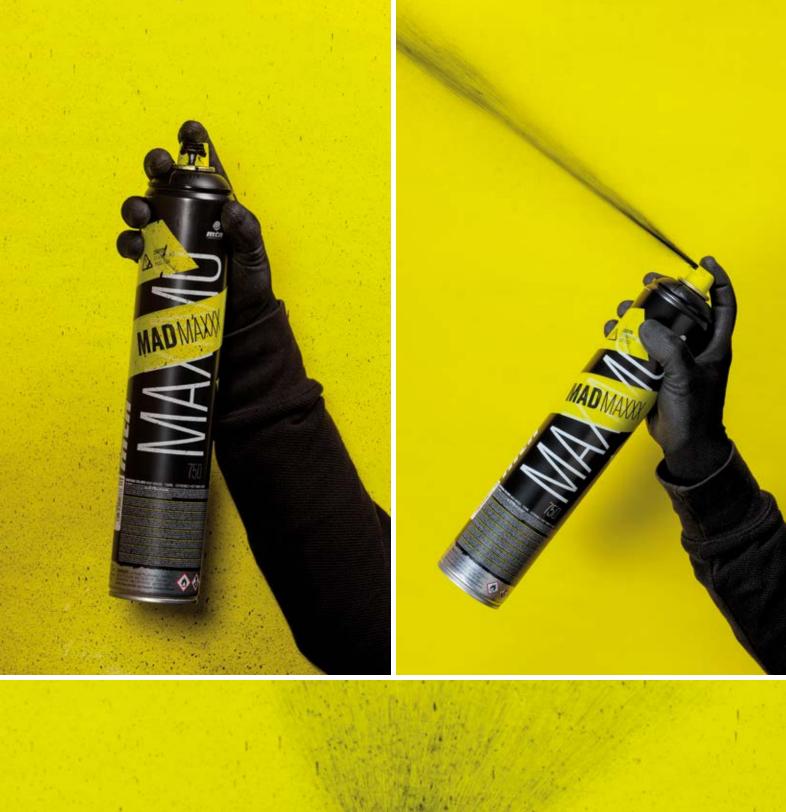

## **MADMAXXX**

MTN MAXIMO'S Crazy Brother. The 750 ml format MAXIMO range expands with MADMAXXX, a revolutionary, 25 - 30 cm wide, dense, chiseled line spray paint.

Specially designed to fill large surfaces at an unprecedented speed, MADMAXXX is also useful for painting gigantic typography, thanks to its powerful transversal line.

Controllable Power. Two components in this spray paint have been optimized to result in maximum power: the valve flow and the cap. Adjustments to the formula offer a dense paint that prevents running and drips, and it is so quick-drying that it may be repainting after seconds. Its easy-to-use valve is also suitable for outlining large shapes with precision.

## Special MADMAXXX Cap

It only works with this spray can. Very wide lines.

25 / 30 cm Ø.