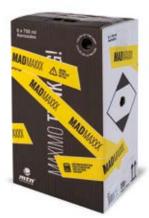

range expands with MADMAXXX, a revolutionary, 25 - 30 cm wide, dense, chiseled line spray paint.

Specially designed to fill large surfaces at an unprecedented speed, MADMAXXX is also useful for painting gigantic typography, thanks to its powerful transversal line.

Controllable Power. Two components in this spray paint have been optimized to result in maximum power: the valve flow and the cap. Adjustments to the formula offer a dense paint that prevents running and drips, and it is so quick-drying that it may be repainting after seconds. Its easy-to-use valve is also suitable for outlining large shapes with precision.

In addition, the paint is 100% compatible with the rest of the Montana Colors spray paints.

## 750 ml · 2G "Silver Killer" Male valve · Very high pressure

8 Colors.









## Special MADMAXXX Cap

It only works with this spray can. Very wide lines.

25 / 30 cm Ø.

## Ergonomic Packaging

Boxes of 6 units

Measurements: 345 x 210 x 140 mm.