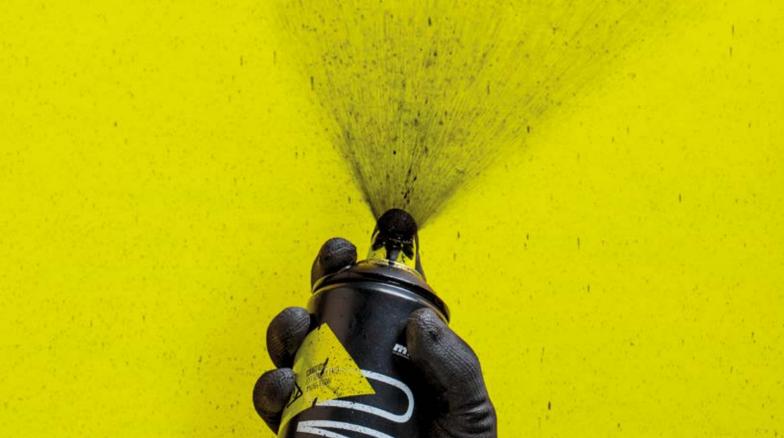

## **MADMAXXX**

MTN MAXIMO'S Crazy Brother. The 750 ml format MAXIMO range expands with MADMAXXX, a revolutionary, 25 - 30 cm wide, dense, chiseled line spray paint.

Specially designed to fill large surfaces at an unprecedented speed, MADMAXXX is also useful for painting gigantic typography, thanks to its powerful transversal line.

Controllable Power. Two components in this spray paint have been optimized to result in maximum power: the valve flow and the cap. Adjustments to the formula offer a dense paint that prevents running and drips, and it is so quick-drying that it may be repainting after seconds. Its easy-to-use valve is also suitable for outlining large shapes with precision.

## Special MADMAXXX Cap

It only works with this spray can. Very wide lines.

25 / 30 cm Ø.