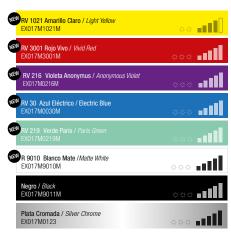

IMO range expands with MADMAXXX, a revolutionary, 25 - 30 cm wide, dense, chiseled line spray paint.

Specially designed to fill large surfaces at an unprecedented speed, MADMAXXX is also useful for painting gigantic typography, thanks to its powerful transversal line.

Controllable Power. Two components in this spray paint have been optimized to result in maximum power: the valve flow and the cap. Adjustments to the formula offer a dense paint that prevents running and drips, and it is so quick-drying that it may be repainting after seconds. Its easy-to-use valve is also suitable for outlining large shapes with precision.

In addition, the paint is 100% compatible with the rest of the Montana Colors spray paints.

## 750 ml · 2G "Silver Killer" Male valve · Very high pressure

8 Colors.









## Special MADMAXXX Cap

It only works with this spray can. Very wide lines.

25 / 30 cm Ø.

## Ergonomic Packaging

Boxes of 6 units

Measurements: 345 x 210 x 140 mm.