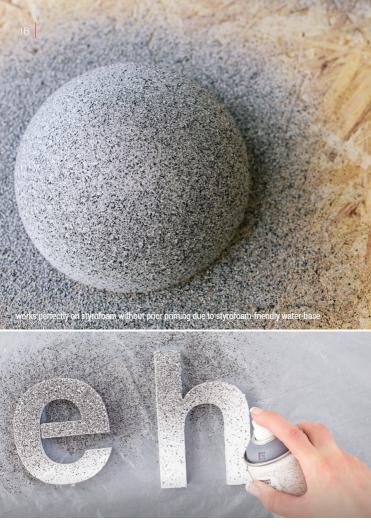

## WATER-BASED SPECIAL EFFECT SPRAY PAINT

Water-based special effect spray paint with fine plastic particles for a deceivingly realistic granite effect. Applicable on many different surfaces such as paper, cardboard, primed canvas, wood, glass, metal, ceramics, porcelain, stone, polystyrene and other paintable acrylic materials. The Montana GRANIT Effect is very high covering. For best results it is advisable to prime your surface when using light colored GRANIT Effect shades, particularly when painting on dark surfaces. We recommend using the Montana PRIMER or the Montana TEXTURE spray. The latter will enhance the GRANIT look even more. Can be top-coated once thoroughly dry. Can be combined with Montana GOLD, Montana ACRYLIC markers and standard acrylic paints. The GRANIT Effect spray also works well as a structure spray. Lightly coat dry areas to receive the desired granite-look. Available in the following colors: light grey, grey, brown and black.